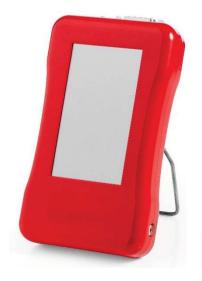

## PM02-12D-BB

PM10-20D-HP-USB

A lightweight touch screen display which can measure various light sources such as laser to indicate light or energy.

The 4.3 inch color display is optimal size to operate by touching the screen. In addition, analog output, simple data storage and wavelength setting is available.

- General wavelength of laser is set in advance for wavelength setting. Other specific wavelength can be input and display easily.
- The selected data can be saved in the USB memory via USB port.

#### Guide

- ► PM02-12D-BB or PM10-20D-HP can be connected.
- ▶ Application software for PC can be downloaded via our web site.

PM02-12D-BB

PM10-20D-HP

| Specifications |                       |  |  |
|----------------|-----------------------|--|--|
| Part Number    | PEM-TS-4.3            |  |  |
| External       | H170 × W100 × D36-50  |  |  |
| Dimensions[mm] | H170 x W 100 x D30-30 |  |  |
| Weight[kg]     | 0.38kg                |  |  |