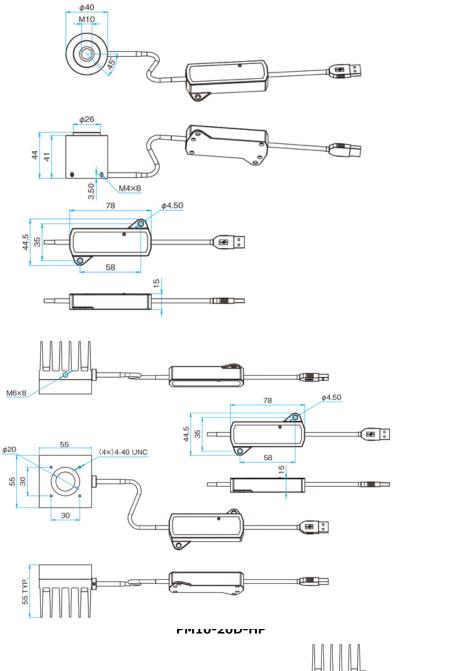

## Outline Drawing

### PM02-12D-BB-USB

## PM02-12D-BB

PM10-20D-HP-USB

A lightweight touch screen display which can measure various light sources such as laser to indicate light or energy.

The 4.3 inch color display is optimal size to operate by touching the screen. In addition, analog output, simple data storage and wavelength setting is available.