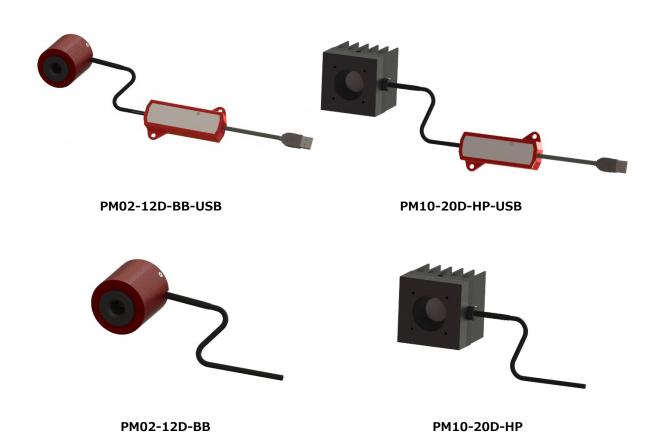

# **Laser Power & Energy Meter**

We have a lineup of a complete meter less memory stick size type laser power and energy meter and two types (for low power and high power) of laser power and energy meter connecting with display (PEM-TS-4.3).

- Complete meter less model is very small and performs measurement and analysis with PC.
- Display connecting model can be used with a lightweight touch screen display in a narrow environment where a PC cannot be installed.

| Specifications          |                 |                 |                 |              |
|-------------------------|-----------------|-----------------|-----------------|--------------|
| Part Number             | PM02-12D-BB-USB | PM10-20D-HP-USB | PM02-12D-BB     | PM10-20D-HP  |
| Power range             | 0.1 mW - 200 mW | 10 mW - 10 W    | 0.1 mW - 200 mW | 10 mW - 10 W |
| Max intermittent        | 200 mW          | 15 W            | 200 mW          | 15 W         |
| Energy Range            | 0.5mJ – 200mJ   | 25mJ -15J       | 1mJ – 200mJ     | 10mJ -15J    |
| Useful<br>Aperture [mm] | 10              | 12              | 10              | 12           |
| Spectral<br>Range[μm]   | 0.19 - 25       | 0.19 - 11       | 0.19 - 25       | 0.19 - 11    |
| Cooling                 | Convection      | Convection      | Convection      | Convection   |
| Weight[kg]              | 0.2             | 0.3             | 0.2             | 0.3          |