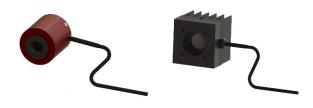

### PM02-12D-BB-USB

## PM02-12D-BB

PM10-20D-HP-USB

A lightweight touch screen display which can measure various light sources such as laser to indicate light or energy.

The 4.3 inch color display is optimal size to operate by touching the screen. In addition, analog output, simple data storage and wavelength setting is available.