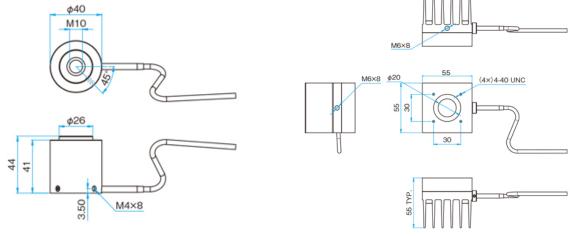

## Outline Drawing

### PM02-12D-BB-USB

## PM02-12D-BB

PM10-20D-HP-USB

A lightweight touch screen display which can measure various light sources such as laser to indicate light or energy.

The 4.3 inch color display is optimal size to operate by touching the screen. In addition, analog output, simple data storage and wavelength setting is available.