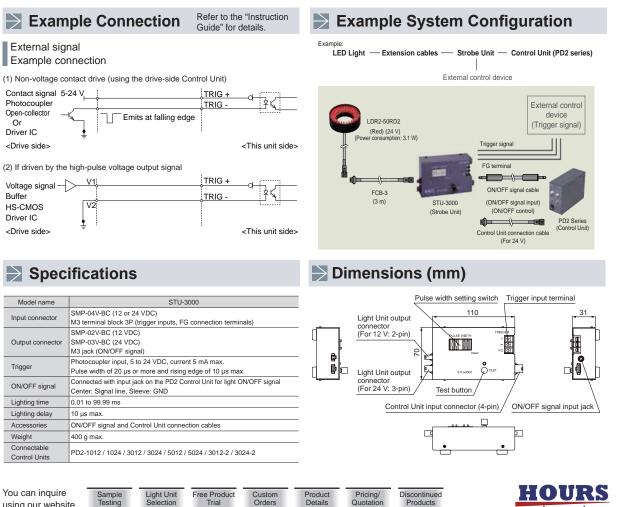

## Features

- Enables use of continuous lighting as strobe lighting.
- You can set strobe lighting time from 0.01 to 99.99 msec.

Free Product

Custom Orders

Product Details

Pricing/ Quotation

External trigger signal provides ON/OFF control of power at the specified pulse width and strobe lighting of LED Lights.