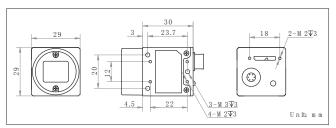

# **Dimensions**

# **Specifications**

| Model               | CHUM-530M                                                                           | CHUM-530C                                                                       |
|---------------------|-------------------------------------------------------------------------------------|---------------------------------------------------------------------------------|
| Parameters          | 5MP, 1" CMOS, USB 3.0 Camera                                                        |                                                                                 |
| Camera              |                                                                                     |                                                                                 |
| Sensor              | PYTHON 5000                                                                         |                                                                                 |
| Pixel Size          | 4.8μmx4.8μm                                                                         |                                                                                 |
| Sensor Size         | 1"                                                                                  |                                                                                 |
| Resolution          | 2592x2048                                                                           |                                                                                 |
| Frame Rate          | 60fps                                                                               | 30fps                                                                           |
| Dynamic Range       | >60dB                                                                               |                                                                                 |
| SNR                 | >40dB                                                                               |                                                                                 |
| Gain Range          | 0-15dB                                                                              | 0-10dB                                                                          |
| Exposure Time       | 59μs-10sec                                                                          |                                                                                 |
| Shutter Mode        | Global shutter. Auto-exposure, Manual exposure, and One-key exposure                |                                                                                 |
| Data Interface      | USB 3.0                                                                             |                                                                                 |
| General Purpose I/O | Opto-isolated input x1, Opto-isolated output x1, Bi-directional non-isolated I/O x1 |                                                                                 |
| Data Format         | Mono 8/10/10p/12/12p                                                                | Mono 8/10/12, Bayer BG 8/10/10p/12/12p, YUV422_YUYV_Packed, YUV422_Packed, RGB8 |
| General             |                                                                                     |                                                                                 |
| Power               | <3.5W@12VDC, Voltage 5~15VDC, USB 3.0 power supply supported                        |                                                                                 |
| Temperature         | Working Temperature 0~50°C, Storage Temperature -30~70°C                            |                                                                                 |
| Humidity            | 20%-80% RH without condensation                                                     |                                                                                 |
| Dimension           | 29mm×29mm×30mm                                                                      |                                                                                 |
| Weight              | <56g                                                                                |                                                                                 |
| Lens Interface      | C-Mount                                                                             |                                                                                 |
| Software            | MVS or Third-Party Software supporting USB 3.0 Vision Protocol                      |                                                                                 |
| Operating System    | Windows XP/7/10 32/64bits                                                           |                                                                                 |
| Compliance          | USB 3.0 Vision                                                                      |                                                                                 |
| Certification       | CE, FCC, RoHS                                                                       |                                                                                 |