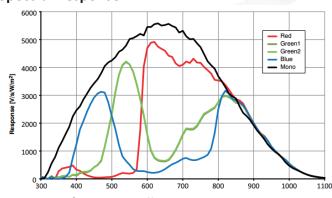

# CHUM-530M/C 5MP, 1" CMOS, USB 3.0 Camera





CHUM-530M/C 5 MP 1" CMOS USB 3.0 Camera is a high quality device that can be used in a variety of applications, including electronic semiconductor fabrication, factory automation, logistics code reading, bottle inspection and medical packaging.

#### **Key Features**

- Supports auto exposure control, user defined LUT and gamma correction.
- Cameras can be synchronized with hard trigger and soft trigger. Different exposure modes supported.
- Compact structure with the size of 29mm×29mm×30mm, suitable for tight mounting requirement.
- The USB3.0 interface is tightly locked to prevent accidental unplugging and dropping.
- Compatible with USB 3.0 Vision V1.0.

# **Spectral Response**



CHUM-530M/C Quantum Efficiency

# **Application Scenarios**

- Electronic semiconductor
- Factory automation
- Logistics code reading
- Bottle inspection
- Medical packaging

#### **Order Models**

Mono: CHUM-530M Color: CHUM-530C



# **Specifications**

| Model               | CHUM-530M                                                                           | CHUM-530C                                                                       |
|---------------------|-------------------------------------------------------------------------------------|---------------------------------------------------------------------------------|
| Parameters          | 5MP, 1" CMOS, USB 3.0 Camera                                                        |