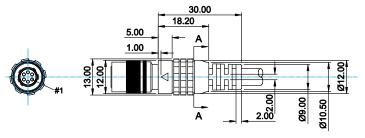

8 Pin Female Plug HR25-7TP-8S\*

8 Pin Male Plug HR25-7TP-8P\*

Flying Leads for End "2"

\* Connector P/N is for reference only.

See page 16 for profile drawings.

REV. C

- 15 -

**PROFILE 5 & 6** 