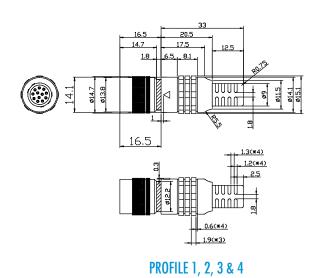

\* PLEASE NOTE: Right Angle

orientations are available for

connector types: 1, 2, 5 & 6

#### Straight = 0

- Right Angle 360° = 1 \*
- Right Angle  $45^{\circ} = 2^{*}$
- Right Angle 90° = 3
- Right Angle 135° = 4
- Right Angle 180° = 5 \*
- Right Angle 225° = 6 \*
- Right Angle 270° = 7
- Right Angle 315° = 8