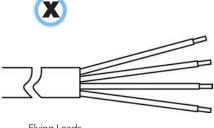

## Select Connector Type: 1-8 End "2"

Gender, Body, and Pin Count (from page 15) End "2" X on End "2" denotes flying leads

60

ø10.00--00'6ø

**PROFILE X** 

REV. C