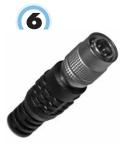

8 Pin Female Plug HR25-7TP-8S\*

8 Pin Male Plug HR25-7TP-8P\*

Flying Leads for End "2"

\* Connector P/N is for reference only.

See page 16 for profile drawings.

REV. C

- 15 -

**PROFILE 5 & 6** 