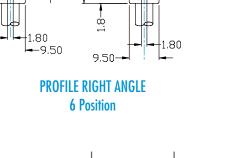

\* PLEASE NOTE: Right Angle

orientations are available for

connector types: 1, 2, 5 & 6

#### Straight = 0

- Right Angle 360° = 1 \*
- Right Angle  $45^{\circ} = 2^{*}$
- Right Angle 90° = 3
- Right Angle 135° = 4
- Right Angle 180° = 5 \*
- Right Angle 225° = 6 \*
- Right Angle 270° = 7
- Right Angle 315° = 8

## **Option: Length in Meters**

- \* X End option for step "4" denotes flying leads for cable.
- \* Cable type 1 is only for End A types 1-4 going to End B flying leads (X).
- \* Cable type 2 is only available for end types 1-4.
- \* Customer specified pin-out/color code for flying leads
- \* Cable type 3 is only available for end types 5, 6 & Flying Leads.
- \* Cable type 4 is only available for end types 7, 8 & Flying Leads.
- \* Step 2: Right Angle options 1-8 will only be available for end types 1,2, 5 & 6
- Connector P/N is for reference only.