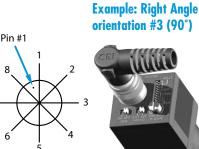

#### Connector Orientation: See example at right

#### Straight = 0

- Right Angle 360° = 1 \*
- Right Angle  $45^{\circ} = 2^{*}$
- Right Angle 90° = 3
- Right Angle 135° = 4
- Right Angle 180° = 5 \*
- Right Angle 225° = 6 \*
- Right Angle 270° = 7
- Right Angle 315° = 8