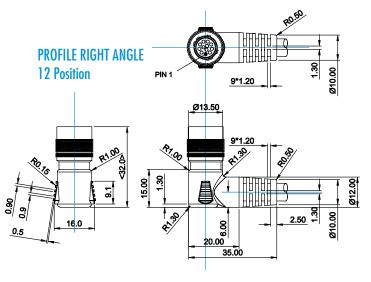

\* PLEASE NOTE: Right Angle

orientations are available for

connector types: 1, 2, 5 & 6

#### Straight = 0

- Right Angle 360° = 1 \*
- Right Angle  $45^{\circ} = 2^{*}$
- Right Angle 90° = 3
- Right Angle 135° = 4
- Right Angle 180° = 5 \*
- Right Angle 225° = 6 \*
- Right Angle 270° = 7
- Right Angle 315° = 8