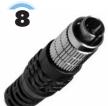

8 Pin Female Plug HR25-7TP-8S\*

8 Pin Male Plug HR25-7TP-8P\*

Flying Leads for End "2"

\* Connector P/N is for reference only.

See page 16 for profile drawings.

REV. C

- 15 -

**PROFILE 5 & 6** 