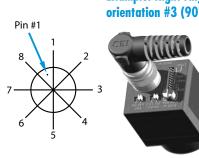

#### Connector Orientation: See example at right

#### Straight = 0

- Right Angle 360° = 1 \*
- Right Angle  $45^{\circ} = 2^{*}$
- Right Angle 90° = 3
- Right Angle 135° = 4
- Right Angle 180° = 5 \*
- Right Angle 225° = 6 \*
- Right Angle 270° = 7
- Right Angle 315° = 8