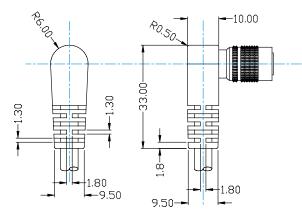

<del>-</del>15.00-

片

0.30 7\*1.30-

**PROFILE 7 & 8** 

5.00

1.00-

ø11.50-+

-2.00