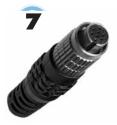

8 Pin Female Plug HR25-7TP-8S\*

8 Pin Male Plug HR25-7TP-8P\*

Flying Leads for End "2"

\* Connector P/N is for reference only.

See page 16 for profile drawings.

REV. C

- 15 -

**PROFILE 5 & 6** 