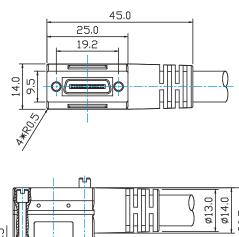

HDR / SDR Male R/A UP

Ext. Profile

w/Recessed Screws

REV. C

HDR / SDR Male R/A DOWN

Ext. Profile

w/Recessed Screws

PROFILE 15