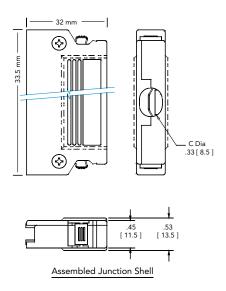

#### **CONNECTOR TYPE OPTIONS:**

HDR / SDR Male

Exit LEFT

w/Recessed Screws

HDR / SDR Male

Exit RIGHT

w/Recessed Screws

See pages 4 – 5 for profile drawings.