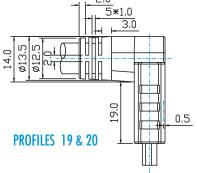

HDR / SDR Female Straight Exit = 12

MDR Male R/A UP 135° Exit LEFT = 13

MDR Male R/A DWN 135° Exit LEFT = 14

14P HDR / SDR PoCL Lite Straight Exit

w/Recessed Screws = 15

MDR Latch Type Straight Exit = 16

HDR / SDR Male Exit RIGHT

w/Recessed Screws = 17

HDR / SDR Male Exit LEFT w/Recessed Screws = 18

HDR / SDR Male R/A UP Ext. Profile

w/Recessed Screws = 19

HDR / SDR Male R/A DWN Ext. Profile

w/Recessed Screws = 20