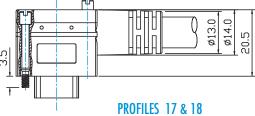

w/Recessed Screws = 19

HDR / SDR Male R/A DWN Ext. Profile

w/Recessed Screws = 20

### **Option: Length in Meters**

#### **Physical:**

Cable Color: Black Shell Color: Black

Shell Construction: Pre-molded in Polyethelene, fully shielded and over-molded in black PVC.

Cable Construction: Meets Automated Imaging Association Camera Link

Standard. Skew-within pair: 35 ps/m max Skew-channel skew per chipset:

50 ps/m max. All cables are Camera Link approved.

REV. C



#### **CONNECTOR TYPE OPTIONS:**





HDR / SDR Male

Exit LEFT

w/Recessed Screws

HDR / SDR Male

Exit RIGHT

w/Recessed Screws

See pages 4 – 5 for profile drawings.

HDR / SDR Male R/A UP

Ext. Profile

w/Recessed Screws

REV. C

HDR / SDR Male R/A DOWN

Ext. Profile

w/Recessed Screws







PROFILE 15



PROFILE 16









REV. C