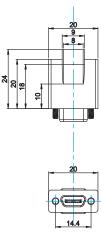

#### **CONNECTOR TYPE OPTIONS:**

HDR / SDR Male

Exit LEFT

w/Recessed Screws

HDR / SDR Male

Exit RIGHT

w/Recessed Screws

See pages 4 – 5 for profile drawings.