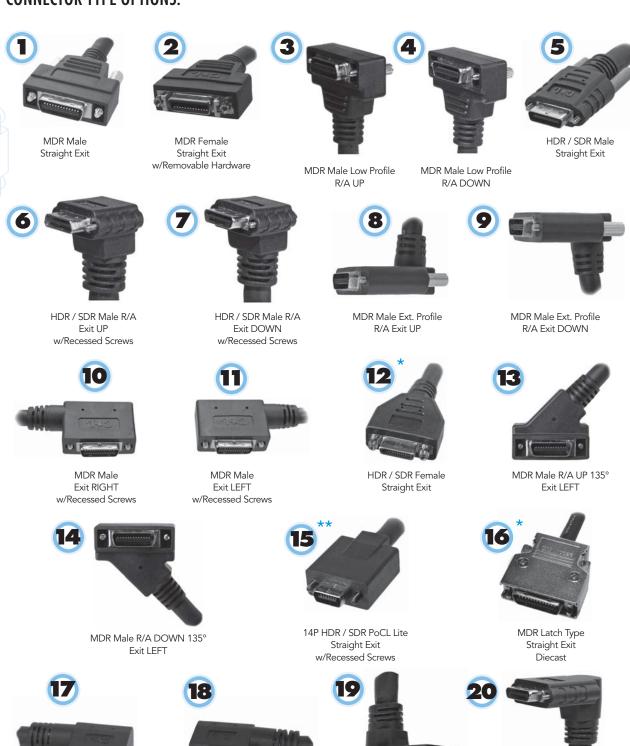

## Select Connector Type: End "1"

MDR Male Straight Exit = 1

MDR Female Straight Exit = 2

MDR Male Low Profile R/A Exit UP = 3

MDR Male Low Profile R/A Exit **DWN** = 4

HDR / SDR Male Straight Exit = 5

HDR / SDR Male R/A Exit UP

w/Recessed Screws = 6 HDR / SDR Male R/A Exit DOWN

w/Recessed Screws = 7

MDR Male Ext. Profile R/A Exit UP = 8

MDR Male Ext. Profile R/A Exit **DWN** = 9

MDR Male Exit RIGHT w/Recessed Screws = 10

MDR Male Exit LEFT w/Recessed Screws = 11

HDR / SDR Female Straight Exit = 12

MDR Male R/A UP 135° Exit LEFT = 13

MDR Male R/A DWN 135° Exit LEFT = 14

14P HDR / SDR PoCL Lite Straight Exit

w/Recessed Screws = 15

MDR Latch Type Straight Exit = 16

HDR / SDR Male Exit RIGHT

w/Recessed Screws = 17

HDR / SDR Male Exit LEFT w/Recessed Screws = 18

HDR / SDR Male R/A UP Ext. Profile

w/Recessed Screws = 19

HDR / SDR Male R/A DWN Ext. Profile

w/Recessed Screws = 20