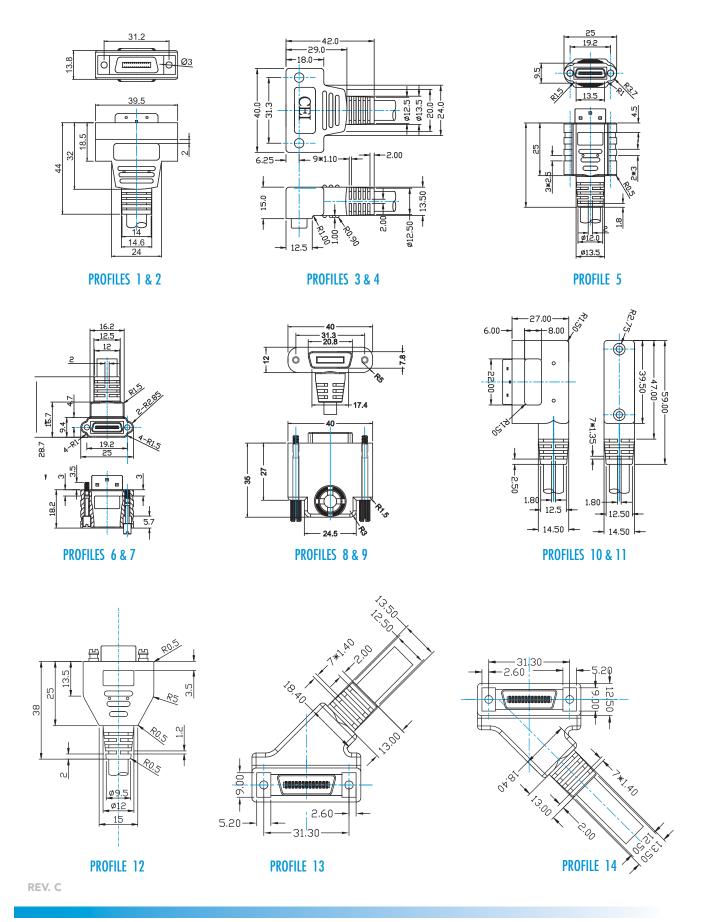

#### **CONNECTOR TYPE OPTIONS:**

HDR / SDR Male

Exit LEFT

w/Recessed Screws

HDR / SDR Male

Exit RIGHT

w/Recessed Screws

See pages 4 – 5 for profile drawings.