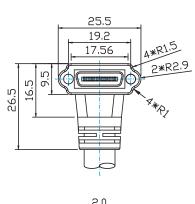

#### **CONNECTOR TYPE OPTIONS:**

HDR / SDR Male

Exit LEFT

w/Recessed Screws

HDR / SDR Male

Exit RIGHT

w/Recessed Screws

See pages 4 – 5 for profile drawings.

HDR / SDR Male R/A UP

Ext. Profile

w/Recessed Screws

REV. C

HDR / SDR Male R/A DOWN

Ext. Profile

w/Recessed Screws

PROFILE 15