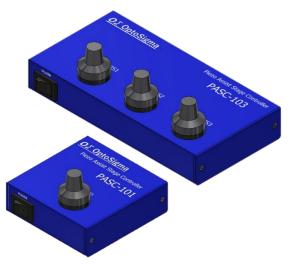

## Controller Dedicated for Piezo Assist Stage

PASC RoHS

# Dedicated controller that drives the piezo assist stage series. Lineup includes 1-axis type and 3-axis type.

• The fine adjustment mechanism of the piezo assist stage is operated by turning the dial knob.