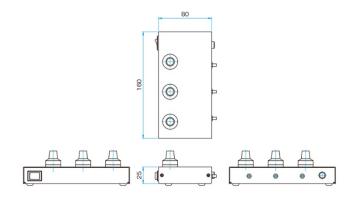

### Outline Drawing (mm)

PADC-101

| Specifications                        |                                   |           |             |              |
|---------------------------------------|-----------------------------------|-----------|-------------|--------------|
| Part Number                           | PASC-101                          | PASC-103  | AC-ADP-0618 | AC-ADP-0620  |
| Number of Control Axes                | 1 Axis                            | 3 Axes    | —           | —            |
| Power Voltage                         | DC6V 0.8A                         | DC6V 1.8A | DC6V 1.8A   | DC6V 2.0A    |
| Compatible AC Adapter                 | AC-ADP-0618/AC-ADP-0620           |           | —           | —            |
| Operating temperature                 | 5 - 40°C                          |           | —           | —            |
| Storage Temperature                   | $-20-60^{\circ}$ C                |           | —           | —            |
| Ambient Humidity                      | 20 - 80%RH (without condensation) |           | —           | —            |
| Dimension (Except projection)<br>[mm] | 80x80x25                          | 160x80x25 | 44x26.5x60  | 43.5x40.2x60 |
| DoE Level                             | —                                 | —         | Level IV    | Level VI     |
| ссс                                   | _                                 | _         | _           | 0            |
| Weight [kg]                           | 0.12                              | 0.28      | 0.14        | 0.2          |