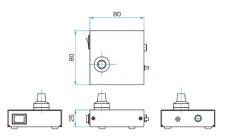

### Outline Drawing (mm)

PADC-101

| Specifications                        |                                   |           |             |              |
|---------------------------------------|-----------------------------------|-----------|-------------|--------------|
| Part Number                           | PASC-101                          | PASC-103  | AC-ADP-0618 | AC-ADP-0620  |
| Number of Control Axes                | 1 Axis                            | 3 Axes    | —           | —            |
| Power Voltage                         | DC6V 0.8A                         | DC6V 1.8A | DC6V 1.8A   | DC6V 2.0A    |
| Compatible AC Adapter                 | AC-ADP-0618/AC-ADP-0620           |           | —           | —            |
| Operating temperature                 | 5 - 40°C                          |           | —           | —            |
| Storage Temperature                   | $-20-60^{\circ}$ C                |           | —           | —            |
| Ambient Humidity                      | 20 - 80%RH (without condensation) |           | —           | —            |
| Dimension (Except projection)<br>[mm] | 80x80x25                          | 160x80x25 | 44x26.5x60  | 43.5x40.2x60 |
| DoE Level                             | —                                 | —         | Level IV    | Level VI     |
| ссс                                   | _                                 | _         | _           | 0            |
| Weight [kg]                           | 0.12                              | 0.28      | 0.14        | 0.2          |