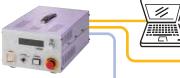

#### 半导体制冷片驱动用电源

可实现精密数字控制的半导体制冷片驱动用电源。

**PC** 可通过客户自备的计算机进行串行 通信控制。 另外需要RS232C接口 以及RS232C电缆

— 热敏电阻 选购件 10kΩ±1% (25℃) ※电缆长度: 2m

风扇 半导体制冷片(80W×2个) 热敏电阻

A013

光学元件・ 薄膜产品

镜架