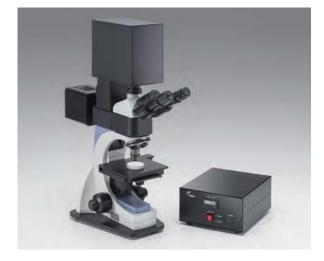

## 反射率测量仪 SGRM-200N

## 可实现微小区域和曲面的分光反射率测量。

 ●即使是很薄的样品也基本不受底面反射的影响;而且即使 是曲面也可进行快速高精度的分光反射率测量。
 ※可承接订制其它测量・检查用的光学系统。