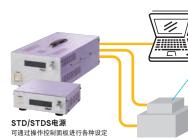

## 半导体激光器驱动用专用电源

可实现精密数字控制的高效率半导体激光器驱动电源。

SLD/SMD电源 可通过操作控制面板控制电流值, 或其它各种设定。  
 PC

 可通过客户自备的计算机进行串行 通信控制。

 另外需要Rs232C接口 以及Rs232C电缆

外部接口 可连接到客户自备系统的1/0信号, 或紧急停止信号。

**LD** 客户自备的半导体激光器

选购件 半导体激光器用电缆