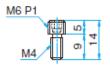

## **Outline Drawing**

#### VCHS-M6-M4-9 VSC-M4-18EE

| Specifications | Primary material: Steel (SUS304) Finish: None |                      |
|----------------|-----------------------------------------------|----------------------|
| Part Number    | Screw Type                                    | Quantity<br>[Pieces] |
| VSC-M4-18EE    | M4 Straight                                   | 5                    |
| VCHS-M6-M4-9   | M4/M6 Thread Adapters                         | 5                    |