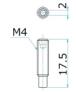

## **Outline Drawing**

#### VCHS-M6-M4-9 VSC-M4-18EE

| Specifications | Primary material: Steel (SUS304) Finish: None |                      |
|----------------|-----------------------------------------------|----------------------|
| Part Number    | Screw Type                                    | Quantity<br>[Pieces] |
| VSC-M4-18EE    | M4 Straight                                   | 5                    |
| VCHS-M6-M4-9   | M4/M6 Thread Adapters                         | 5                    |