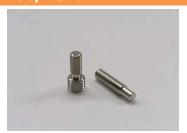

## Stainless steel thread adapters for post holders and posts.

- ●By changing the screws, you can replace M6 installing holders with M4 installing holders.
- •Please purchase the item with vacuum post holders (VPST) or vacuum posts (VRO)

#### VCHS-M6-M4-9 VSC-M4-18EE

| Specifications | Primary material: Steel (SUS304) Finish: None |                      |
|----------------|-----------------------------------------------|----------------------|
| Part Number    | Screw Type                                    | Quantity<br>[Pieces] |
| VSC-M4-18EE    | M4 Straight                                   | 5                    |
| VCHS-M6-M4-9   | M4/M6 Thread Adapters                         | 5                    |