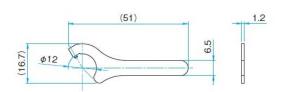

#### **Attention**

- ► Vacuum dog point set screws do not have through hole. Please use with vacuum post holders and posts.
- ▶ Please open the package in the clean environment. Please do not touch it by your bare hands.

| Specifications | Primary material: Steel (SUS304) Finish: None |                      |
|----------------|-----------------------------------------------|----------------------|
| Part Number    | Screw Type                                    | Quantity<br>[Pieces] |
| VSC-M4-18EE    | M4 Straight                                   | 5                    |
| VCHS-M6-M4-9   | M4/M6 Thread Adapters                         | 5                    |

## **VNS-12**







Tools for changing the adjustment screw to the electric actuators.

## **Outline Drawing**

#### VNS-12



## Attention

▶ We do not provide electric actuators. Before carrying out the changing operation, please confirm with the manufacturer of the actuators.

| Specifications | Primary material: Steel(SUS430)<br>Finish: none |  |
|----------------|-------------------------------------------------|--|
| Part Number    | Compatible Mirror Holder                        |  |
| VNS-12         | VMHG-25.4/30/50.8                               |  |