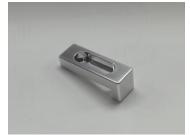

#### Low out-gas base clamps for fixing vacuum optical baseplates and vacuum base plate to the tables in the high vacuum chamber.

- •Long hole and vacuum M6 screw enables fixing the 10mm thickness plates in the optimal position.
- •If screws are tightened, plates are pressed firmly to the tables by leverage and the plates will be fixed.