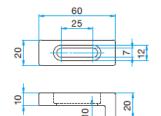

tion.
- •If screws are tightened, plates are pressed firmly to the tables by leverage and the plates will be fixed.

# Attention

- ▶ Screws are not included. Please prepare vacuum screws (VPCB/VAGB).
- ▶ Please open the package in the clean environment. Please do not touch it by your bare hands.

| Specifications | Primary material: Aluminum(A6061)<br>Finish: None |                                     |  |
|----------------|---------------------------------------------------|-------------------------------------|--|
| Part Number    | Weight<br>[kg]                                    | Compatible Mounting<br>Screw Number |  |
| VBSC-60        | 0.03                                              | VPCB-6-20<br>or VAGB-6-20           |  |



VBSC-60

SUS Stainless steel washers...1screw

8