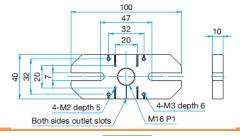

#### Attention

- ▶ Screws are not included. Please prepare vacuum screws (VPCB/VAGB).
- ▶ Please open the package in the clean environment. Please do not touch it by your bare hands.

| Outline Drawing |                                          |    |  |  |
|-----------------|------------------------------------------|----|--|--|
| VBSP-2460       | SUS Stainless steel washers2 screw       |    |  |  |
|                 | 60<br>35<br>20<br>4-M2 depth 5<br>M16 P1 | 10 |  |  |
| VBSP-40100      | Both sides outlet slots                  |    |  |  |
|                 | SUS Stainless steel washers2 screw       |    |  |  |
| _               | 100                                      |    |  |  |