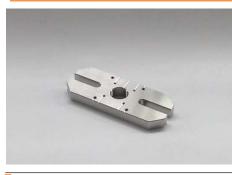

## Low out-gas base plates for fixing vacuum holders and vacuum stages in the optical baseplates.

- •Long cut out hole enables the smooth base plate positioning and helps fixing in the optimal position.
- •Screw hole grooving and vent hole processing are applied to prevent the out-gas emits when forming vacuum.
- •Besides the post holders, 25mm and 40mm stainless stages (TSDS-251, TSDS-401) can be fixed.