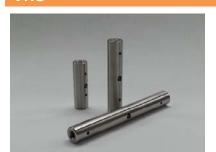

## **VRO**

# Low out-gassing rod for mounting vacuum compatible holder.

- By using in combination with vacuum post holders (VRS), optical axis height of the holders can be adjusted.
- •Screw hole grooving and vent hole processing are applied to prevent the out-gas emits when forming vacuum.
- Separately sold parts, vacuum screw (VSC/VCHS) can fix the M6 installing holders or M4 installing holders.

#### Attention

▶ Please open the package in the clean environment. Please do not touch it by your bare hands.

| Specifications | Primary material: Steel (SUS316L) Finish: None |           |                |
|----------------|------------------------------------------------|-----------|----------------|
| Part Number    | Height A<br>[mm]                               | B<br>[mm] | Weight<br>[kg] |
| VRO-12-30      | 30                                             | 17        | 0.026          |
| VRO-12-40      | 40                                             | 20        | 0.033          |
| VRO-12-60      | 60                                             | 30        | 0.049          |
| VRO-12-80      | 80                                             | 40        | 0.066          |
| VRO-12-100     | 100                                            | 50        | 0.096          |