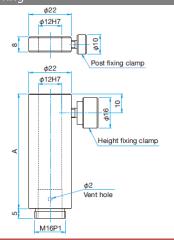

# Outline Drawing

### VRS

### Attention

► Please open the package in the clean environment. Please do not touch it by your bare hands.

| Specifications | Primary material: Stee<br>Finish: None | l(SUS316L)     |
|----------------|----------------------------------------|----------------|
| Part Number    | Height A<br>[mm]                       | Weight<br>[kg] |
| VRS-12-30      | 30                                     | 0.10           |
| VRS-12-40      | 40                                     | 0.12           |
| VRS-12-60      | 60                                     | 0.16           |
| VRS-12-80      | 80                                     | 0.21           |
| VRS-12-100     | 100                                    | 0.25           |