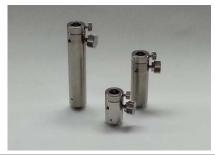

### **VRS**

# Post holders for adjusting optical axis height of the holders with vacuum posts.

- •Screw hole grooving and vent hole processing are applied to prevent the out-gas emits when forming vacuum.
- •You can move the posts by loosening the height fixing clamp of the post holders.
- You can rotate the holders centering on the post without changing the optical axis height of holders because intermediate ring for prevention of falling of post is attached.

### Attention

► Please open the package in the clean environment. Please do not touch it by your bare hands.

| Specifications | Primary material: Stee<br>Finish: None | l(SUS316L)     |
|----------------|----------------------------------------|----------------|
| Part Number    | Height A<br>[mm]                       | Weight<br>[kg] |
| VRS-12-30      | 30                                     | 0.10           |
| VRS-12-40      | 40                                     | 0.12           |
| VRS-12-60      | 60                                     | 0.16           |
| VRS-12-80      | 80                                     | 0.21           |
| VRS-12-100     | 100                                    | 0.25           |