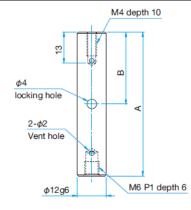

#### Attention

▶ Please open the package in the clean environment. Please do not touch it by your bare hands.

| Specifications | Primary material: Steel (SUS316L) Finish: None |           |                |
|----------------|------------------------------------------------|-----------|----------------|
| Part Number    | Height A<br>[mm]                               | B<br>[mm] | Weight<br>[kg] |
| VRO-12-30      | 30                                             | 17        | 0.026          |
| VRO-12-40      | 40                                             | 20        | 0.033          |
| VRO-12-60      | 60                                             | 30        | 0.049          |
| VRO-12-80      | 80                                             | 40        | 0.066          |
| VRO-12-100     | 100                                            | 50        | 0.096          |

### Outline Drawing

**VRO** 